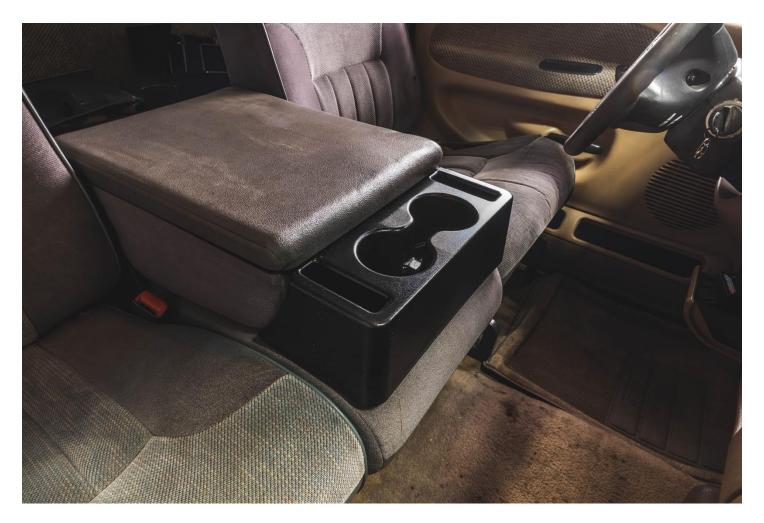

## 1994-1997 Dodge Ram Cup Holder

## Note: This Add on Cup holder is not intended to be used with a manual vehicle.

- 1. Open the center console lid.
- 2. Clear out any items that are in the front section of the console.
- 3. Clean the inside of the console where the pre-applied double-sided tape is mounted to the underside of the Cup Holder using an alcohol prep pad.
- 4. Remove the double-sided tape backing and slide the Cup Holder into place and press firmly to seat the tape.
- 5. Close the console lid firmly to ensure the console lid latches.