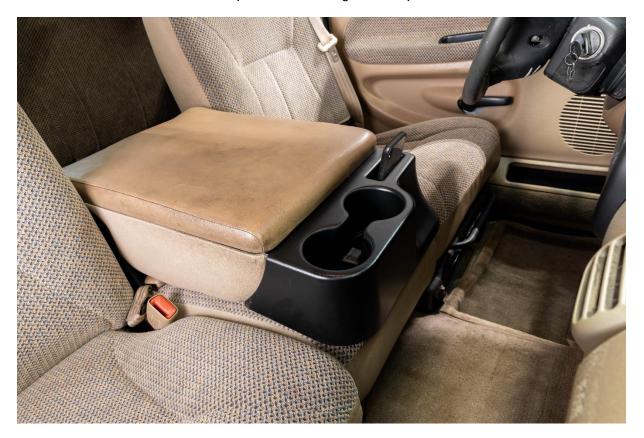

## 1998-2002 Dodge Ram Cup Holder

(Will not fit 2002 Dodge Ram 1500)

Note: This Add on Cup holder is not intended to be used with a manual vehicle.

- 1. Open the center console lid.
- 2. Clear out any items that are in the front section of the console.
- 3. Clean the inside of the console where the pre-applied double-sided tape is mounted to the underside of the Cup Holder using an alcohol prep pad.
- 4. Remove the double-sided tape backing and slide the Cup Holder into place making sure that the 12-Volt accessory cover is out of the way and press firmly to seat the tape.
- 5. Close the console lid firmly to ensure the console lid latches.